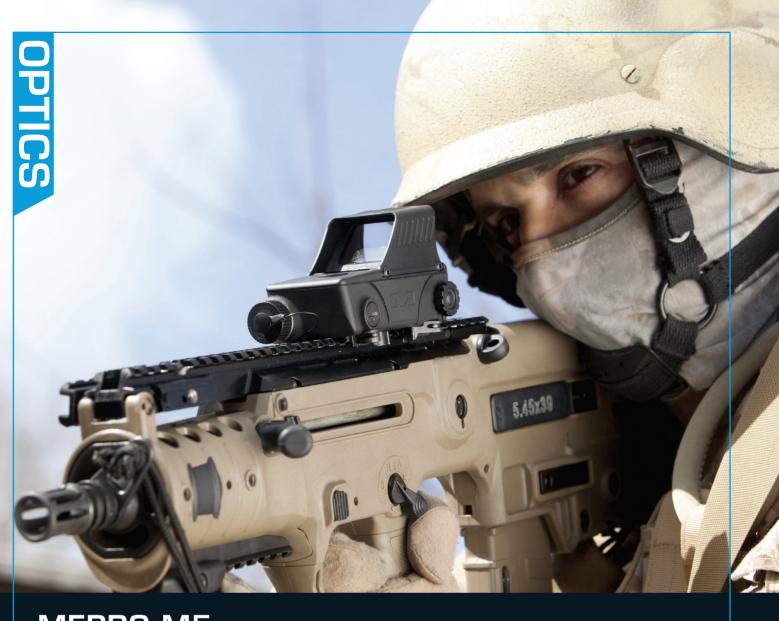

## MEPRO M5

Red Dot Weapon Sight

The MEPRO M5 Red-Dot Sight is an energy-efficient, compact sight, that provides thousands of operating hours while utilizing a single "AA" commercial battery. Featuring battle-proven LED technology and rugged MIL-STD design, the sight assures reliability under the harshest environmental conditions.

With its large display window and clearly-defined Red-Dot, the MEPRO M5 ensures rapid target acquisition with both eyes open. Offering four easily switchable reticle brightness intensities, the MEPRO M5 fits every tactical scenario.

To facilitate night operations and long-range target engagement the MEPRO M5 is compatible with GEN II and GEN III NVGs as well as with Magnifying Scopes. Its human-engineering allows positioning of NVGs and Magnifiers close to the sight's optics with no decrease in the field-of-view and without compromising convenient switch operation.