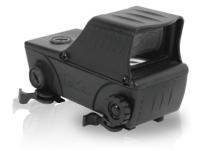

## MEPRO M5

Red Dot Weapon Sight

The MEPRO M5 Red-Dot Sight is an energy-efficient, compact sight, that provides thousands of operating hours while utilizing a single "AA" commercial battery. Featuring battle-proven LED technology and rugged MIL-STD design, the sight assures reliability under the harshest environmental conditions.

With its large display window and clearly-defined Red-Dot, the MEPRO M5 ensures rapid target acquisition with both eyes open. Offering four easily switchable reticle brightness intensities, the MEPRO M5 fits every tactical scenario.

To facilitate night operations and long-range target engagement the MEPRO M5 is compatible with GEN II and GEN III NVGs as well as with Magnifying Scopes. Its human-engineering allows positioning of NVGs and Magnifiers close to the sight's optics with no decrease in the field-of-view and without compromising convenient switch operation.